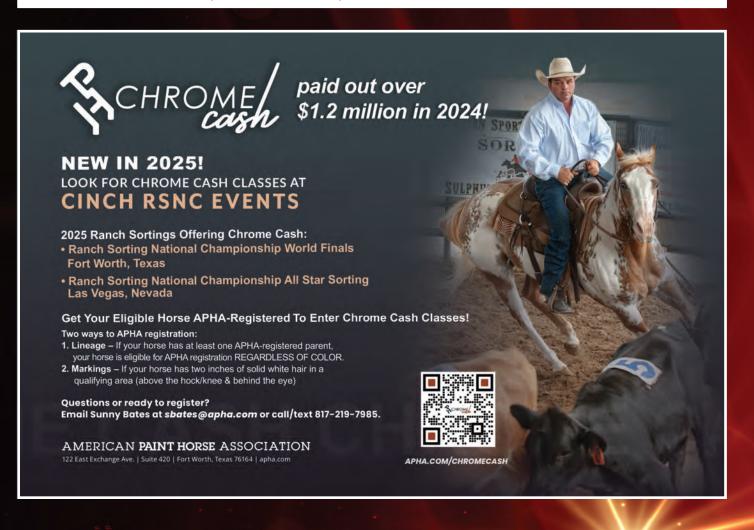

### NATIONAL POINTS RACE DIVISIONS

THE TOP 20 CONTESTANTS FROM THEIR HOME STATE IN EACH RATING DIVISION WILL ENTER THE WORLD FINALS WITH 40 TO 2 POINTS RESPECTIVELY (20 TO 1 FOR THE MASTERS & YOUTH & WESTERN HERITAGE DIVISIONS). POINTS WILL BE ADDED TO THAT FROM THE FOLLOWING QUALIFYING CLASSES TO DETERMINE THE TOP 10 WORLD CHAMPIONS IN EACH LISTED RATING CATEGORY.

### **WORLD FINALS QUALIFICATIONS**

- A RIDER MUST ATTEND 5 SANCTIONED SHOWS FROM JUNE 10, 2024 THROUGH JUNE 1, 2025.
- 2. A RIDER MUST RIDE 5 TIMES IN ANY CLASS/CLASSES FOR IT TO COUNT AS 1 SHOW.
- 3. TO RIDE FOR THE ADDED CINCH BONUS MONEY, A CONTESTANT MUST HAVE 100 RIDES ON THE SEASON, CINCH BONUS MONEY WILL BE PAID OUT TO TOP 3 QUALIFIED TEAMS (UNLESS NOTED OTHERWISE). IF ONLY ONE TEAM MEMBER QUALIFIES. THEN THE QUALIFIED MEMBER RECEIVES THE CINCH BONUS MONEY WON BY THE TEAM. IF NEITHER MEMBER QUALIFIES, THE ADDED MONEY GOES TO THE NEXT TEAM UNTIL 3 PLACES ARE PAID.
- 4. ALL FIRST-YEAR MEMBERS ARE QUALIFIED TO COMPETE IN THE WORLD FINALS BUT MUST MAKE 100 RIDES TO BE ELIGIBLE FOR THE CINCH BONUS MONEY.