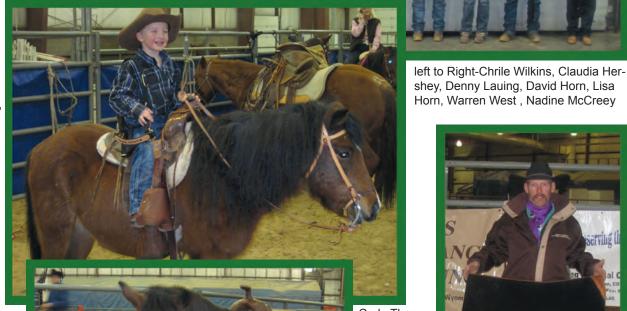

# RSNC WAS RECENTLY FEATURED IN

**OUARTER HORSE** 

MAGAZINE

GO TO OUR WEBSITE TO READ THE ARTICLE \*WWW.RANCHSORTING.COM\*

Thar's Ranch Sorting at the Black Hills Stock Show event, sanctioned by the Ranch Sorting National Championship (RSNC), was a huge success, with 323 runs, and giving out over \$7,400 in jackpot money, six buckles, six trophy halters, and 30 RSNC state champion coats.

This event was the year end state finals for SD & WY. This was for constants from these states that have accumulated points throughout the year competing in RSNC sanctioned events. First place in the beginner state title went to Warren West-SD. Linda

Wilkins-WY. Rookie state title went to Greg Brewer-SD, Nadine McCreery-WY. Novice state title went to Lisa Horn-SD, Zane Thar-WY. Amateur state title went to David Horn-SD. Master state title went to Harvey Gibbs WY.

The first place top point earners in each division for the show won trophy buckles, second place won a trophy halter. Open winner went to David Horn-SD. Novice winner went to Claudia Hershey-CO second place Lisa Horn-SD. Rookie went to Charlie Wilkins-WY second place Nadine McCreey-WY. Beginner went to Denny Lauing-SD second place Warren West-SD. Youth went to Weston Reynolds-WY second place Alex Lebrecht-WY. Pee-Wee went to Coy Thar-WY second Cade Thar-WY.

We would like to give a special thank you to all the people who make this event such a success, The Reynolds Family, The Hipsag Family, Bob & Julie Shock, Gary Thar, Denny & Gae Selting, Pierre Wakefield, Heather Kurt, Chad Hyland, Laurie Erringtion with Scootemnshootem Photography, and Judge Joe. Also a big thank you to all of our sponsors N-Line services, Hubbard Front Runner Feeds, Vern's MFG., Inc. Quality Aggregate, Thar's Feed and Ranch Supply, Kissack Water & Oil, Robertson Transport, Animal Medical Center of WY, Powder River Tire, Inc. Shocks Boot repair, Buckeye Construction and Thar Angus LLC.

Cade Than

Harvey Gibbs

Coy Than

Alex Lebrecht, Weston Reynolds and Coy Thar

**HELLDORADO DAYS!** 

LAS VEGAS, NEVADA! **MAY 11 AND 12, 2011** 

\$4,000.00 IN ADDED PRIZE MONEY!

ENTRY FEE: \$40.00 PER RIDER PRE-ENTRY UNTIL APRIL 1ST. (3 ENTRY MINIMUM) \$50.00 PER RIDER UNTIL MAY 11TH, #2 BEGINNER SORT: \$20.00 PER RIDER PRE-ENTRY. (3 ENTRY MINIMUM) \$30.00 PER CLASS UNTIL MAY 11TH. 4 PICKS, ONE DRAW ALL CLASSES.