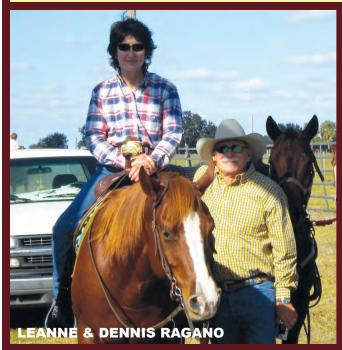

# PRINE RANCH LITHIA, FLORIDA FEB 12 2011

While the rest of the nation faced freezing temperatures and snow the equestrian community in Lithia Florida was enjoying sunny skies and the camaraderie of good friends. Competitors from New York, Missouri, and Georgia welcomed the warm temperature to challenge even the seasoned Florida teams. Mike, Bobbi Jo and Traci Nelson, Bob Chavers, Wyman Griffis, Emmett Whitehurst, Liz and Ron McClendon, and Cheryl Kirton with many others did not surrender easily to command several wins. Tish Prine excelled in the #10 with Bob Prine, who continues to compete at 84 years of age and proves again, there is a place for riders of all levels at RSNC events where contestants of any age and abilities can succeed. The beginners are advancing quickly with the class recruiting contestants every show. Congratulations Karl and Kathy Boger for the purchase of two new horses to sharpen their skills. Barbara Grimes, Chris Grimes, Ashley Klein, Leslie Reynolds, Leanne and Dennis Ragano and multiple more contestants never miss a practice for the opportunity to sort. Helen Walters exhibited what team effort can accomplish to win the belt buckle in January and Joe Epifanio with his new horse for February. The saddle series for high point #3 and under, #4 and above is anyone's chance to win. Bob Chavers, Liz McClendon, and Emmett Whitehurst in the #4 above and Tish Prine with Cheryl Kirton #3 below are too close to call the results. Competition strives for excellence in the challenging times of this economy. Visit Prine Ranch on the web site www.prineranch.com for saddle series updates.