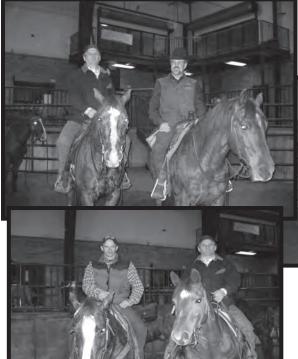

# RSNC WAS RECENTLY FEATURED IN

**OUARTER HORSE** 

MAGAZINE

GO TO OUR WEBSITE TO READ THE ARTICLE \*WWW.RANCHSORTING.COM\*

Thar's Ranch Sorting at the Black Hills Stock Show event, sanctioned by the Ranch Sorting National Championship (RSNC), was a huge success, with 323 runs, and giving out over \$7,400 in jackpot money, six buckles, six trophy halters, and 30 RSNC state champion coats.

This event was the year end state finals for SD & WY. This was for constants from these states that have accumulated points throughout the year competing in RSNC sanctioned events. First place in the beginner state title went to Warren West-SD. Linda

Wilkins-WY. Rookie state title went to Greg Brewer-SD, Nadine McCreery-WY. Novice state title went to Lisa Horn-SD, Zane Thar-WY. Amateur state title went to David Horn-SD. Master state title went to Harvey Gibbs WY.

The first place top point earners in each division for the show won trophy buckles, second place won a trophy halter. Open winner went to David Horn-SD. Novice winner went to Claudia Hershey-CO second place Lisa Horn-SD. Rookie went to Charlie Wilkins-WY second place Nadine McCreey-WY. Beginner went to Denny Lauing-SD second place Warren West-SD. Youth went to Weston Reynolds-WY second place Alex Lebrecht-WY. Pee-Wee went to Coy Thar-WY second Cade Thar-WY.