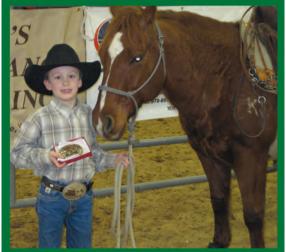

### RANCH SORTING EXCEEDS ITS MEMBERSHIP PROJECTION

By George G. Johnson, Jr.

As a testament to the growing popularity of Ranch Sorting, the RSNC recently doubled its membership projection by welcoming its 10,000th member, Maddi Madison of Tucson, Arizona. The original projection was for the organization to reach 5,000 members in 2010. That goal was doubled within the first two months of 2011 and is still growing at an unexpected rate. In addition to exceeding its membership projection, the RSNC has sanctioned OVER 400 events for 2011, exceeding its projection of events by OVER 100. Judging from the number of inquiries from potential producers, the number of sanction events for 2011 will continue growing. These developments show a tremendous growth in the Ranch Sorting giving great credibility to the strengthing of sport.

RSNC's 10,000th member, Maddi Madison, is a fifteen-year-old horsewoman from Tucson, Arizona, who started sorting in her 4-H club. She has competed in 5 or 6 sortings on her 9-year-old half Arabian, half Quarter Horse gelding that had previously been used as a working cow horse. In addition to ranch sorting, Maddie has been judging horses in the 4-H program for nine years and has shown horses mainly in English classes at 4-H shows. Her trainers are Jackie and Clay Harper. Interestingly, as a result of Maddie's participating in Ranch Sorting, her father has also started sorting early this year on his roping horse, making this a true family activity. Maddie has eloquently summed up her opinion of Ranch Sorting when she told me "she likes it a bunch!" Welcome to Maddi (and her Dad) RSNC is proud to have you as members and Sorters!

> **WELCOME MADDI** AND LETS SORT SOME COWS

10,000th RSNC Member Maddi Edwards with Clay and Jacquie Harper in Tucson, Arizona.

Maddi's mom, Pam says, "Thanks for everything. The Iconoclast Sport Boots are great, Maddi is so excited about the whole thing!!! Told her she needs to buy a lottery ticket!"