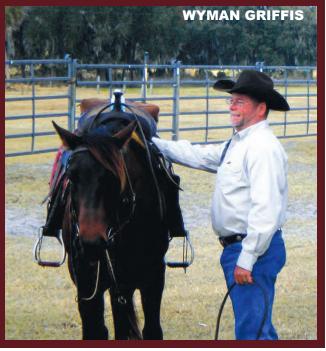

# PRINE RANCH LITHIA, FLORIDA FEB 12 2011

While the rest of the nation faced freezing temperatures and snow the equestrian community in Lithia Florida was enjoying sunny skies and the camaraderie of good friends. Competitors from New York, Missouri, and Georgia welcomed the warm temperature to challenge even the seasoned Florida teams. Mike, Bobbi Jo and Traci Nelson, Bob Chavers, Wyman Griffis, Emmett Whitehurst, Liz and Ron McClendon, and Cheryl Kirton with many others did not surrender easily to command several wins. Tish Prine excelled in the #10 with Bob Prine, who continues to compete at 84 years of age and proves again, there is a place for riders of all levels at RSNC events where contestants of any age and abilities can succeed. The beginners are advancing quickly with the class recruiting contestants every show. Congratulations Karl and Kathy Boger for the purchase of two new horses to sharpen their skills. Barbara Grimes, Chris Grimes, Ashley Klein, Leslie Reynolds, Leanne and Dennis Ragano and multiple more contestants never miss a practice for the opportunity to sort. Helen Walters exhibited what team effort can accomplish to win the belt buckle in January and Joe Epifanio with his new horse for February. The saddle series for high point #3 and under, #4 and above is anyone's chance to win. Bob Chavers, Liz McClendon, and Emmett Whitehurst in the #4 above and Tish Prine with Cheryl Kirton #3 below are too close to call the results. Competition strives for excellence in the challenging times of this economy. Visit Prine Ranch on the web site www.prineranch.com for saddle series updates.